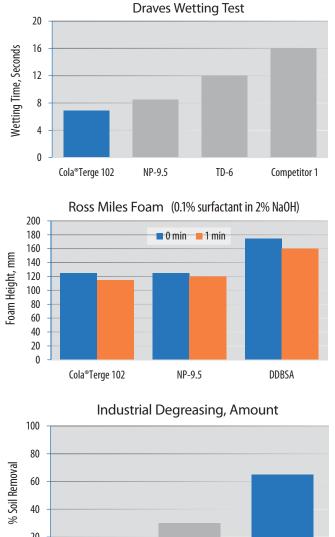

#### **SPECIFICATIONS**

| Appearance @ 25°C                                      | Amber Liquid |
|--------------------------------------------------------|--------------|
| Active, % (100 - % Moisture)                           | 85 – 95      |
| pH (5% aqueous)                                        | 5.5 – 7.0    |
| Solubility (1.0% in Water, 25°C)                       | Clear        |
| Color, Gardner                                         | 4 Max.       |
| Ross-Miles Foam Height, mm<br>(0.1% active in 2% NaOH) |              |
| Immediate                                              | 125          |
| 1 minute                                               | 115          |
| 5 minutes                                              | 110          |
| Draves Wetting, sec<br>(0.1% active)                   | 6.9          |
| Surface Tension, dyne/cm                               | 27.2         |
|                                                        |              |

# **COMPETITIVE TESTING**

Cola®Terge 102 met and outperformed many leading industry products used in similar applications when tested for performance. Complete testing information with specific metrics is available upon request.

20 DDBSA NP-9.5 Cola®Terge 102 Degreasing test performed with industrial grease and motor oil on slides in agitated formulation of 0.5% NaOH, 0.2% EDTA, 0.3% SMS, 1.0% surfactant.